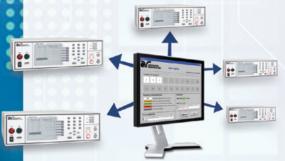

#### **Automated Multi-Test Station Software**

Record test data from several network connected instruments in one central location

Autoware-MT is an Associated Research, Inc test software program that allows a user to monitor and record test data from up to 20 network connected OMNIA 8100 Series instruments. Through the use of an Ethernet interface, it allows for logging and statistical analysis of test result information collected from multiple instruments. Once the software is installed and running it polls each of the connected instruments and downloads test results after each test routine is completed.