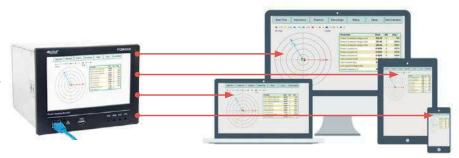

#### **BENEFITS**

- Data recording for analysis in accordance with EN 50160
- Bundled software for creating a report in accordance with EN 50160
- Evaluate the Energy Quality
- Multilingual user-friendly web interface
- Simultaneous recording of events and Min/AVG/Max values

### **BENEFITS**

- Data recording for analysis in accordance with EN 50160
- Bundled software for creating a report in accordance with EN 50160
- Evaluate the Energy Quality
- Multilingual user-friendly web interface
- Simultaneous recording of events and Min/AVG/Max values

- PQM-ANALYZER SOFTWARE FOR DATA ANALYSIS AND REPORT
- EMBEDDED WEB SERVER FOR REMOTE DEVICE MANAGEMENT