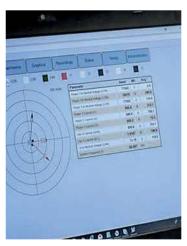

# PQ METERS - CLASS A

Class A Power Quality Analyzers certified according to IEC/EN 61000-4-30:2015 Ed.3 to monitor power quality both for industrial applications and utilities.

#### **BENEFITS**

- Data recording for analysis in accordance with EN 50160
- Bundled software for creating a report in accordance with EN 50160
- Evaluate the Energy Quality
- Multilingual user-friendly web interface
- Simultaneous recording of events and Min/AVG/Max values

### **BENEFITS**

- Data recording for analysis in accordance with EN 50160
- Bundled software for creating a report in accordance with EN 50160
- Evaluate the Energy Quality
- Multilingual user-friendly web interface
- Simultaneous recording of events and Min/AVG/Max values

- PQM-ANALYZER SOFTWARE FOR DATA ANALYSIS AND REPORT
- EMBEDDED WEB SERVER FOR REMOTE DEVICE MANAGEMENT