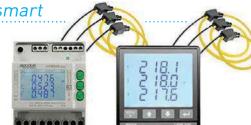

#### **SMART KIT: UPM209RGW** UPM309RGW

## **BENEFITS**

- Compact
- Installation without switching off plant
- Full scale selectable on the field
- Fast installation
- Kit ready to use

## **APPLICATIONS**

- Retrofitting
- · Energy audit
- Switchboards, generators etc.