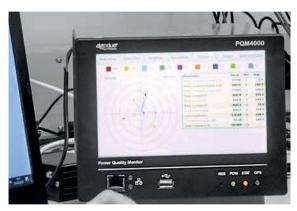

# PQ METERS - CLASS A

Class A Power Quality Analyzers certified according to IEC/EN 61000-4-30:2015 Ed.3 to monitor power quality both for industrial applications and utilities.

## **PQM4000 CT**

Class A: top of the range