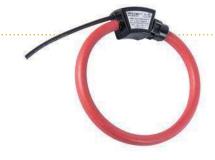

# **ROGOWSKI COILS**

Flexible Rogowski coils to be combined with integrators or suitable measurement devices to achieve a compact measuring system.

## MFC190

## High sensitivity