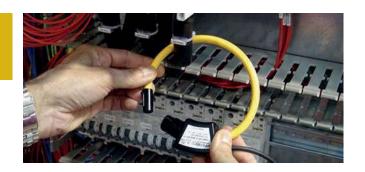

# **ROGOWSKI COILS**

Flexible Rogowski coils to be combined with integrators or suitable measurement devices to achieve a compact measuring system.

#### MFC140 MFC150

## Excellence in the accuracy

#### **FEATURES**

WITH OR WITHOUT INTEGRATOR

MEASUREMENT FROM mA TOVARIOUS KA

### **BENEFITS**

- Installation without interruption of plant
- Fast installation
- MFC150 can be combined with UPM209 and UPM309 (Smart Kit)
- Suitable for portable devices
- Rejection to the external current conductor

## **APPLICATIONS**

- Retrofitting
- Very high current measurement
- Measurements in limited spaces