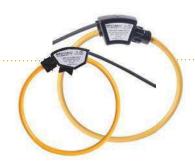

# **ROGOWSKI COILS**

Flexible Rogowski coils to be combined with integrators or suitable measurement devices to achieve a compact measuring system.

#### MFC140 MFC150

## Excellence in the accuracy