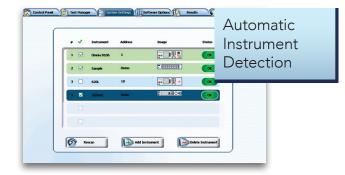

# Boost Productivity with the All-New Autoware®3 Automation & Data Capturing Software

Compatible with OMNIA® II, OMNIA®, HypotULTRA®, LINECHEK® II & SC6540

With focus on safety and productivity, Autoware<sup>®</sup>3 revolutionizes the way electrical safety tests are performed!