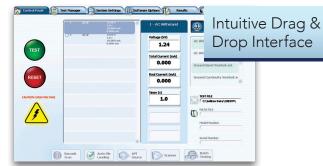

# Boost Productivity with the All-New Autoware®3 Automation & Data Capturing Software

Compatible with OMNIA® II, OMNIA®, HypotULTRA®, LINECHEK® II & SC6540

With focus on safety and productivity, Autoware<sup>®</sup>3 revolutionizes the way electrical safety tests are performed!