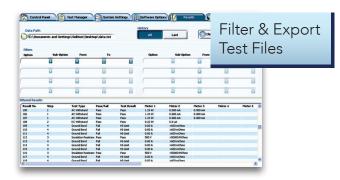

#### COMPREHENSIVE DATA CAPTURE

Customize and filter test results from multiple workstations anywhere on your network.