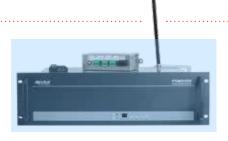

### POM4000

Class A: touch the excellence

### **FEATURES**

PANEL MOUNTING (144X192)

DISPLAY

IEC/EN 61000-4 30:2015 FD.3

RS485 & USB

INTERHARMONIC