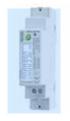

# **NETWORK ANALYZERS**

Power analyzers for energy control in industrial environment for Din Rail and panel mounting (96x96mm).

Suitable to be combined to Rogowski coils.

### UPM209 | UPM309

### Small size, high performance