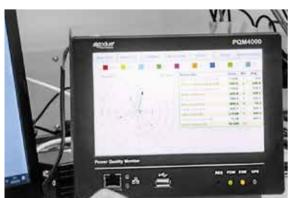

### POM4000

Class A: touch the excellence

### **FEATURES**

PANEL MOUNTING (144X192)

DISPLAY

IEC/EN 61000-4 30:2015 FD.3

RS485 & USB

INTERHARMONIC

### **BENEFITS**

- · Data recording for analysis in accordance with EN 50160
- · Bundled software for creating a report in accordance with EN 50160
- Evaluate the Energy Quality
- · Multilingual web interface easy to use
- · Simultaneous recording of events and Min/AVG/Max values

### **APPLICATIONS**

- · Recording and analysis of disturbances
- · Motor inrush current study
- · Monitor the electrical power supply
- Data center

PQM-ANALYZER **SOFTWARE** 

**WEBSERVER** 