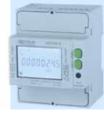

# **MID ENERGY METERS**

Single and three phase meters for consumption measurement and control, MID certified, with built-in communication or to be combined with communication modules.

### **UEM SERIES**

### Compact and versatile with built-in communication