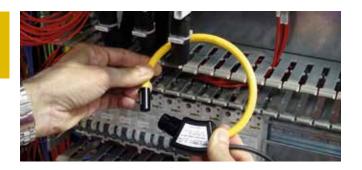

## **ROGOWSKI COILS**

Flexible Rogowski coils to be combined with integrators or suitable measurement devices to achieve a compact measuring system.

### Excellence in the accuracy

### **FEATURES**

COIL CROSS

UL UL 61010-1

### **BENEFITS**

- Fast installation
- To be combined with UPM209 and UPM309 (Smart Kit)
- Installation without interruption of plant Suitable to be combined with portable
  - · Rejection to the external current conductor

### **APPLICATIONS**

- Retrofitting
- · Very high current measurement
- Measurements in very small spaces