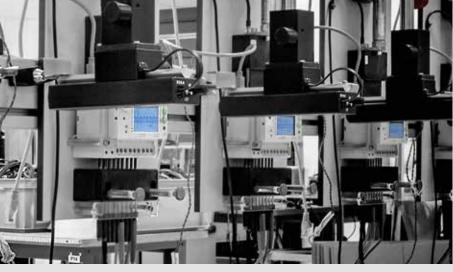

# **NETWORK ANALYZERS**

Power analyzers for energy control in industrial environment for Din Rail and panel mounting (96x96mm).

Suitable to be combined to Rogowski coils.