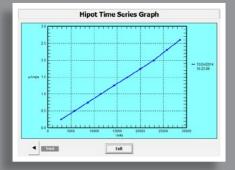

#### TESTS AVAILABLE

- ► High accuracy 4-wire Kelvin clamp resistance measurements
- ► Impedance measurements including inductance
- Insulation Resistance Megohm/DAR/PI
- DC Hipot & Step Voltage Tests
- Surge comparison tests with automatic test evaluation
- Tests of assembled motors with rotor influence without the need to turn the rotor
- ► RIC rotor influence check to find damaged squirrel cage rotor bars