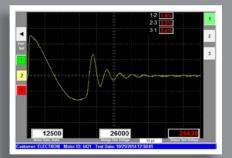

#### TESTS AVAILABLE

- ► High accuracy 4-wire Kelvin clamp resistance measurements
- ► Impedance measurements including inductance
- Insulation Resistance Megohm/DAR/PI
- DC Hipot & Step Voltage Tests
- Surge comparison tests with automatic test evaluation
- Tests of assembled motors with rotor influence without the need to turn the rotor
- ► RIC rotor influence check to find damaged squirrel cage rotor bars