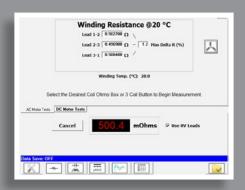

#### TESTS AVAILABLE

- ► High accuracy 4-wire Kelvin clamp resistance measurements
- ► Impedance measurements including inductance
- Insulation Resistance Megohm/DAR/PI
- DC Hipot & Step Voltage Tests
- Surge comparison tests with automatic test evaluation
- Tests of assembled motors with rotor influence without the need to turn the rotor
- ► RIC rotor influence check to find damaged squirrel cage rotor bars